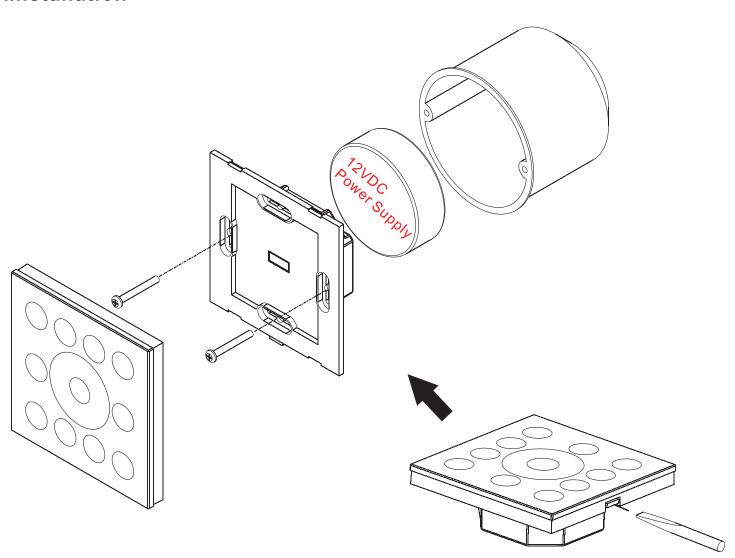

ite color on it, then you want to save it, then you press "S" button for 5 seconds until the connected lighting flashes. Then it saved successfully.

Cor Warm white, Natural white, Cool white changing.(Through the three RGB color mixing)

Touching wheels

Switch off and on, long press means default setting

RGBW Short press means switch on and off for each channel. 1st Long press means brightness+, 2nd Long press means brightness—.

At the corner of the panel there is a signal light, Blue means on, Red means off

3.2 Set the address:

One 2811DMX has 40 addresses, 001 005 009 013 ......037.

001=1,2,3,4=RGBW

005=5,6,7,8=RGBW

009=9,10,11,12=RGBW

• • • • •

037=37, 38, 39, 40=RGBW

We may set any address(same or different) from 001 005 009-037.

# 4. Wiring diagram



### 5.Installation