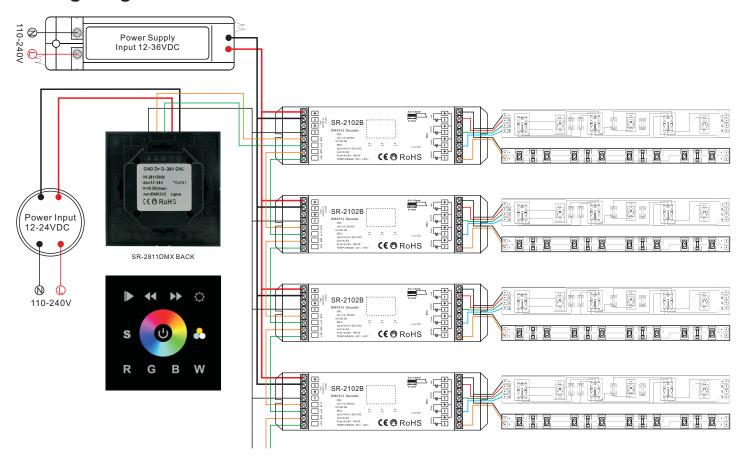

, if you touch a favorite color on it, then you want to save it, then you press "S" button for 5 seconds until the connected lighting flashes. Then it saved successfully.

Cor Warm white, Natural white, Cool white changing.(Through the three RGB color mixing)

Touching wheels

Switch off and on, long press means default setting

RGBW Short press means switch on and off for each channel. 1st Long press means brightness+, 2nd Long press means brightness—.

At the corner of the panel there is a signal light, Blue means on, Red means off

3.2 Set the address:

One 2811DMX has 40 addresses, 001 005 009 013 ......037.

001=1,2,3,4=RGBW

005=5,6,7,8=RGBW

009=9,10,11,12=RGBW

• • • • •

037=37, 38, 39, 40=RGBW

We may set any address(same or different) from 001 005 009-037.

# 4. Wiring diagram



### 5.Installation