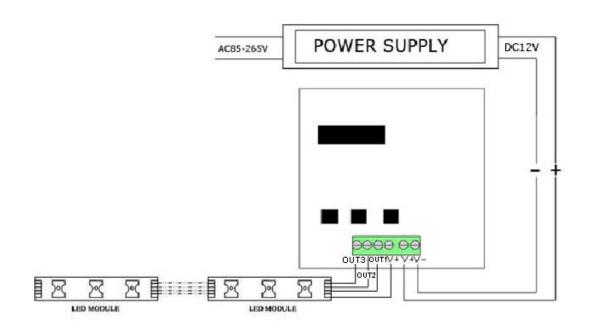

# Installation

- 1、2-core input and 4-core output. Please note the input voltage is 12~24VDC.
- 2. Please install by electrician, select a proper location and distinguish the power wire and load wire.
- $3_{\sim}$  Do not install when power is on,dis-connect the load if can not avoid.
- 4、Wiring