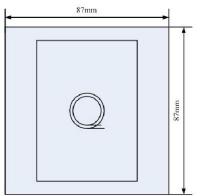

#### Size

## Specification

| Item  | Input Voltage | Output power | Channel | power consumption | Color  | Size       |
|-------|---------------|--------------|---------|-------------------|--------|------------|
| CT102 | 12~24VDC      | 5A           | 3       | ≪0.5W             | Silver | 87*87*67mm |