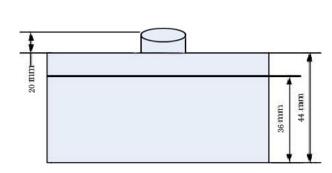

#### Size

## Specification

| Item  | Input Voltage | Output power | Channel | power consumption | Color  | Size       |
|-------|---------------|--------------|---------|-------------------|--------|------------|
| CT102 | 12~24VDC      | 5A           | 3       | ≪0.5W             | Silver | 87*87*67mm |